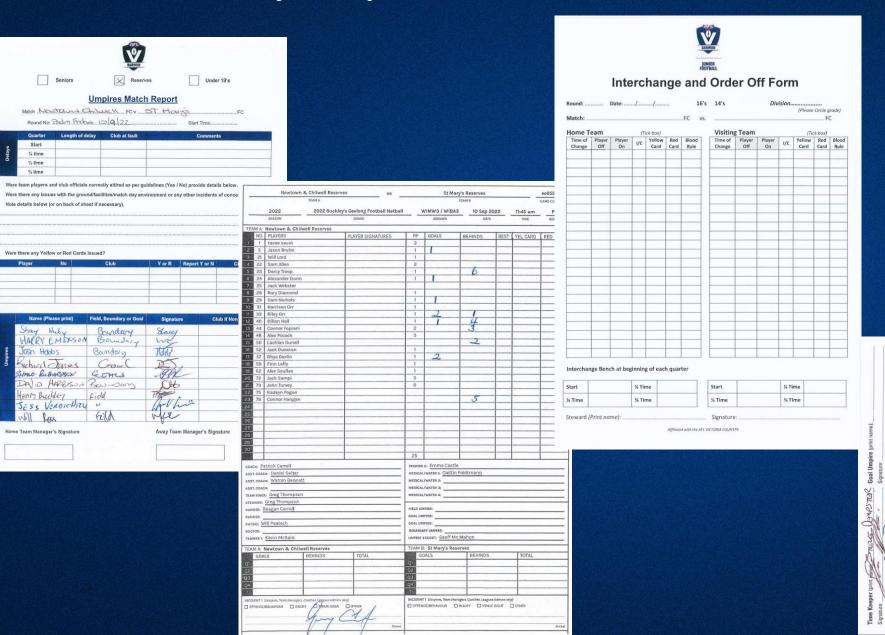

#### Interchange and Order Off Form

|        |            | (7              | ick box)              |                         |                             | Visiting                          | <b>Team</b>                              |                                                       |                                                          |                                                            | k box)                                                            |                                                                 |
|--------|------------|-----------------|-----------------------|-------------------------|-----------------------------|-----------------------------------|------------------------------------------|-------------------------------------------------------|----------------------------------------------------------|------------------------------------------------------------|-------------------------------------------------------------------|-----------------------------------------------------------------|
| Player | Player     | I/C             | Yellow                | Red                     | Blood                       | Time of                           | Player                                   | Player                                                | I/C                                                      | Yellow                                                     | Red                                                               | Bloc                                                            |
| Oil    | Oil        |                 | Caru                  | Caru                    | Nuite                       | Change                            | Oil                                      | Oil                                                   |                                                          | Caru                                                       | Caju                                                              | nur                                                             |
|        |            |                 |                       |                         |                             |                                   |                                          |                                                       |                                                          |                                                            |                                                                   |                                                                 |
|        |            |                 |                       |                         |                             |                                   |                                          |                                                       |                                                          |                                                            |                                                                   |                                                                 |
|        |            |                 |                       |                         |                             |                                   |                                          |                                                       |                                                          |                                                            |                                                                   |                                                                 |
| -      |            |                 |                       |                         |                             | _                                 |                                          |                                                       |                                                          |                                                            | -                                                                 |                                                                 |
|        |            |                 |                       |                         |                             |                                   |                                          |                                                       | -                                                        |                                                            |                                                                   |                                                                 |
| -      |            |                 |                       |                         |                             |                                   |                                          |                                                       |                                                          |                                                            |                                                                   | -                                                               |
|        |            |                 |                       |                         |                             |                                   |                                          |                                                       |                                                          |                                                            |                                                                   |                                                                 |
|        |            |                 |                       |                         |                             |                                   |                                          |                                                       |                                                          |                                                            |                                                                   |                                                                 |
|        |            |                 |                       |                         |                             |                                   |                                          |                                                       |                                                          |                                                            |                                                                   |                                                                 |
|        |            |                 |                       |                         |                             |                                   |                                          |                                                       |                                                          |                                                            |                                                                   |                                                                 |
|        |            |                 |                       |                         |                             |                                   |                                          |                                                       |                                                          |                                                            |                                                                   |                                                                 |
|        |            |                 |                       |                         |                             |                                   |                                          |                                                       |                                                          |                                                            |                                                                   |                                                                 |
|        |            |                 |                       |                         |                             |                                   |                                          |                                                       |                                                          |                                                            |                                                                   |                                                                 |
|        |            |                 |                       |                         |                             |                                   |                                          |                                                       |                                                          |                                                            |                                                                   |                                                                 |
|        |            |                 |                       |                         |                             |                                   |                                          |                                                       |                                                          |                                                            |                                                                   |                                                                 |
| -      | _          |                 |                       |                         |                             | -                                 |                                          | _                                                     |                                                          | -                                                          |                                                                   | -                                                               |
| -      |            |                 |                       |                         |                             | _                                 |                                          |                                                       |                                                          |                                                            |                                                                   |                                                                 |
| -      |            |                 |                       |                         |                             |                                   |                                          |                                                       |                                                          |                                                            |                                                                   | -                                                               |
|        |            |                 |                       |                         |                             |                                   |                                          |                                                       |                                                          |                                                            |                                                                   |                                                                 |
|        |            |                 |                       |                         |                             |                                   |                                          |                                                       |                                                          |                                                            |                                                                   |                                                                 |
|        |            |                 |                       |                         |                             |                                   |                                          |                                                       |                                                          |                                                            |                                                                   |                                                                 |
|        |            |                 |                       |                         |                             |                                   |                                          |                                                       |                                                          |                                                            |                                                                   |                                                                 |
|        |            |                 |                       |                         |                             |                                   |                                          |                                                       |                                                          |                                                            |                                                                   |                                                                 |
|        |            |                 |                       |                         |                             |                                   |                                          |                                                       |                                                          |                                                            |                                                                   |                                                                 |
|        | Flayer Off | Player   Player | Player   Player   160 | Player Player 16 Yellow | Player Player 16 Yellow Red | Player Player 16 Yellow Red Blood | Player Player ( Yellow Red Blood Time of | Player Player   1/6 Yellow Red Blood   Time of Player | Player Player   Yellow Red Blood   Time of Player Player | Player Player 16 Yellow Red Blood Time of Player Player 16 | Player Player 16 Yellow Red Blood Time of Player Player 16 Yellow | Player Player Vellow Red Blood Time of Player Player Vellow Red |

# Match Day Paperwork – Junior Grades

|   | Under 14, Under 16          |                                   |                                                                           |  |  |  |  |
|---|-----------------------------|-----------------------------------|---------------------------------------------------------------------------|--|--|--|--|
| 2 |                             | Team sheets - Original            | Produced using the AFL Vic Country Data Base, signed and handed to umpire |  |  |  |  |
| 1 |                             | Interchange Sheet                 | signed by interchange steward                                             |  |  |  |  |
| 2 |                             | Goal Umpire cards                 | signed by both goal umpires and central <u>umpire</u>                     |  |  |  |  |
| 2 |                             | Timekeeper cards                  | signed by both timekeepers and central umpire                             |  |  |  |  |
| 1 |                             | Umpires Report<br>(Under 14/16)   | signed by all Central umpire/s officiating                                |  |  |  |  |
| 1 |                             | Best & Fairest envelope           | completed and sealed by umpires                                           |  |  |  |  |
| 1 |                             | Best & Fairest card (Under 14/16) | completed and sealed by umpires                                           |  |  |  |  |
|   |                             | Player Reports                    | original copy of reports of players                                       |  |  |  |  |
|   |                             |                                   |                                                                           |  |  |  |  |
|   | Under 9, Under 10, Under 12 |                                   |                                                                           |  |  |  |  |
| 2 |                             | Team sheets – Original            | Produced using the AFL Vic Country Data Base, signed and handed to umpire |  |  |  |  |
| 2 |                             | Goal Umpire cards                 | Signed by both goal umpires and central umpire                            |  |  |  |  |
| 1 |                             | Umpires Report                    | signed by all Club Central umpires officiating                            |  |  |  |  |