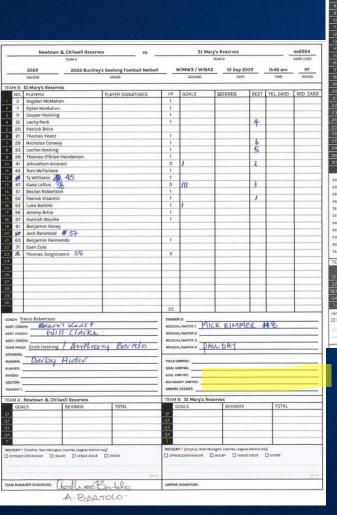

Match Day Paperwork – Seniors, Reserves, U18/U19

| TEAM A:  NO.  1 1 2 3 3 21 4 22 5 23 6 24 7 25 8 28 8 28 10 31 11 33 | 2022  Newtown & Chilw PLAYERS  Tavee sauni  Jaxon Bruhn Will Lord  Sam Allen  Darcy Troop  Alexander Dunn  Jack Webster |               | ey's Geelong Football Netball<br>GRADE  PLAYER SIGNATURES | PP 2                          | VIMW3 / WIB<br>GROUND | A3 10 Sep 2                           |           | 11:45 am  | PF ROUND |  |  |
|----------------------------------------------------------------------|-------------------------------------------------------------------------------------------------------------------------|---------------|-----------------------------------------------------------|-------------------------------|-----------------------|---------------------------------------|-----------|-----------|----------|--|--|
| NO. 1 1 2 3 3 21 4 22 5 23 6 24 7 25 8 28 9 29 10 31                 | SEASON Newtown & Chilw PLAYERS tavee sauni Jaxon Bruhn Will Lord Sarn Allen Darcy Troop Alexander Dunn                  |               | GRADE                                                     | pp                            |                       |                                       |           |           |          |  |  |
| NO. 1 1 1 2 3 3 21 4 22 5 23 6 24 7 25 8 28 9 29 10 31               | Newtown & Chilw<br>PLAYERS<br>taves sauni<br>Jaxon Bruhn<br>Will Lord<br>Sarn Allen<br>Darcy Troop<br>Alexander Dunn    | reli Reserves |                                                           |                               |                       |                                       |           |           |          |  |  |
| NO. 1 1 1 2 3 3 21 4 22 5 23 6 24 7 25 8 28 9 29 10 31               | PLAYERS<br>tavae sauni<br>Jaxon Bruhn<br>Will Lord<br>Sam Allen<br>Darcy Troop<br>Alexander Dunn                        | reli Reserves | PLAYER SIGNATURES                                         |                               |                       |                                       |           | 10-12     |          |  |  |
| 1 1<br>2 3<br>3 21<br>4 22<br>5 23<br>6 24<br>7 25<br>8 28<br>9 29   | tavee sauni<br>Jaxon Bruhn<br>Will Lord<br>Sarn Allen<br>Darcy Troop<br>Alexander Dunn                                  |               | PLATER SIGNATURES                                         |                               | GOALS                 | Torunar                               | Toron (   | 2002 0400 | T        |  |  |
| 2 3<br>3 21<br>4 22<br>5 23<br>6 24<br>7 25<br>8 28<br>9 29<br>10 31 | Jaxon Bruhn<br>Will Lord<br>Sarn Allen<br>Darcy Troop<br>Alexander Dunn                                                 |               |                                                           |                               | GOALS                 | BEHINDS                               | BEST      | YEL CARD  | RED CARE |  |  |
| 3 21<br>4 22<br>5 23<br>6 24<br>7 25<br>8 28<br>9 29<br>10 31        | Will Lord<br>Sam Allen<br>Darcy Treep<br>Alexander Dunn                                                                 |               |                                                           | 1                             | -                     | _                                     |           |           | -        |  |  |
| 4 22<br>5 23<br>6 24<br>7 25<br>8 28<br>9 29<br>10 31                | Sam Allen<br>Darcy Troop<br>Alexander Dunn                                                                              |               |                                                           | _                             | 1                     |                                       | -         |           |          |  |  |
| 5 23<br>6 24<br>7 25<br>8 28<br>9 29<br>0 31                         | Darcy Troop<br>Alexander Dunn                                                                                           |               |                                                           | 1                             |                       | _                                     | -         |           |          |  |  |
| 6 24<br>7 25<br>8 28<br>9 29<br>10 31                                | Alexander Dunn                                                                                                          |               |                                                           | 5                             |                       | 1                                     | -         |           |          |  |  |
| 7 25<br>8 28<br>9 29<br>10 31                                        |                                                                                                                         |               |                                                           | -1                            |                       | 6                                     | -         |           |          |  |  |
| 8 28<br>9 29<br>10 31                                                |                                                                                                                         |               |                                                           | 1                             |                       | -                                     | -         |           |          |  |  |
| 9 29<br>10 31                                                        |                                                                                                                         |               |                                                           |                               |                       |                                       | -         |           |          |  |  |
| 10 31                                                                | Rory Diamond                                                                                                            |               |                                                           | 1                             | -                     | _                                     | -         |           |          |  |  |
|                                                                      | Sam Nichols                                                                                                             |               |                                                           | 1                             | 1                     | _                                     | -         |           |          |  |  |
|                                                                      | Harrison Orr                                                                                                            |               | _                                                         | -1                            | -                     |                                       | -         |           |          |  |  |
|                                                                      | Rilay Orr                                                                                                               |               |                                                           | 1                             | <u>~</u>              | - 1                                   | -         |           |          |  |  |
| 2 40                                                                 | Dillon Hall                                                                                                             |               |                                                           | 1                             |                       | 4                                     | -         |           |          |  |  |
| 8 44                                                                 | Connor Fopiani                                                                                                          |               |                                                           | 2                             |                       | - 3                                   | -         |           |          |  |  |
| 48                                                                   | Alex Pocock                                                                                                             |               |                                                           | 3                             |                       | -                                     | -         |           | -        |  |  |
| 5 50                                                                 | Lachlan Dunell                                                                                                          |               |                                                           | -                             |                       | ~                                     | -         |           |          |  |  |
| 8 52                                                                 | Jack Dunstan                                                                                                            |               |                                                           | 1                             |                       |                                       |           |           |          |  |  |
| 7 57                                                                 | Rhys Devlin                                                                                                             |               |                                                           | 1                             | 2                     |                                       |           |           |          |  |  |
| 8 59                                                                 | Finn Laffy                                                                                                              |               |                                                           | 1                             |                       |                                       |           |           |          |  |  |
| 9 62                                                                 | Alex Souflas                                                                                                            |               |                                                           | 1                             |                       | _                                     |           |           |          |  |  |
| 0 72                                                                 | Jack Sampi                                                                                                              |               |                                                           | -3                            |                       | _                                     | -         |           |          |  |  |
| 73                                                                   | John Turvey                                                                                                             |               |                                                           | 0                             |                       |                                       | -         |           |          |  |  |
| 75                                                                   | Kadayn Pogue                                                                                                            |               |                                                           |                               |                       | _                                     | -         |           |          |  |  |
| 78                                                                   | Connor Hangan                                                                                                           |               |                                                           | _                             |                       | 5                                     | -         |           |          |  |  |
| 4                                                                    |                                                                                                                         |               |                                                           |                               |                       | _                                     | -         |           |          |  |  |
| 5                                                                    |                                                                                                                         |               |                                                           | _                             |                       | _                                     | -         |           |          |  |  |
| e G                                                                  |                                                                                                                         |               |                                                           |                               |                       |                                       |           |           |          |  |  |
| 27                                                                   |                                                                                                                         |               |                                                           |                               |                       |                                       | _         |           |          |  |  |
| 8                                                                    |                                                                                                                         |               |                                                           |                               |                       |                                       |           |           |          |  |  |
| 9                                                                    |                                                                                                                         |               |                                                           |                               |                       | _                                     | _         |           |          |  |  |
| 30                                                                   |                                                                                                                         |               |                                                           |                               |                       |                                       | -         |           |          |  |  |
| -                                                                    |                                                                                                                         |               |                                                           | 25                            |                       |                                       |           |           |          |  |  |
| солсні Ра                                                            | trick Carroll                                                                                                           |               |                                                           | TRAINER                       | 2: Emma Cas           | tle                                   |           |           |          |  |  |
|                                                                      | : Daniel Salter                                                                                                         |               |                                                           | MEDICAL                       | /water to Caitli      | in Feldtmann                          |           |           |          |  |  |
| ASST. COAC                                                           | : Warren Bennett                                                                                                        |               |                                                           | MEDICAL/WATER 2:              |                       |                                       |           |           |          |  |  |
| ASST, COACH:                                                         |                                                                                                                         |               |                                                           | MEDICAL/WATER 3:              |                       |                                       |           |           |          |  |  |
| TEAM MNGR                                                            | Greg Thompson                                                                                                           |               |                                                           | MEDICAL                       | /WATER 4:             |                                       |           |           |          |  |  |
| STEWARD:                                                             | Greg Thompson                                                                                                           |               |                                                           | _                             | 0.0                   |                                       |           |           |          |  |  |
| RUNNER: R                                                            | eagan Carroll                                                                                                           |               |                                                           | FIELD UN                      | (PIRE:                |                                       |           |           |          |  |  |
| RUNNER:                                                              |                                                                                                                         |               |                                                           | GOAL UMPIRE:                  |                       |                                       |           |           |          |  |  |
|                                                                      | II Paatsch                                                                                                              |               |                                                           | GOAL UMPIRE:                  |                       |                                       |           |           |          |  |  |
| DOCTOR:                                                              |                                                                                                                         |               |                                                           | BOUNDARY UMPIRE:              |                       |                                       |           |           |          |  |  |
| TRAINER 1:                                                           | Kevin McBain                                                                                                            |               |                                                           | UMPIRE ESCORT: Geoff Mc Mahon |                       |                                       |           |           |          |  |  |
|                                                                      |                                                                                                                         |               |                                                           |                               |                       |                                       |           |           |          |  |  |
|                                                                      | lewtown & Chilwe                                                                                                        | BEHINDS       | TOTAL                                                     |                               | St Mary's R           | BEHINDS                               |           | TOTAL     |          |  |  |
| GOAL                                                                 | S                                                                                                                       | BEHINDS       | IUIAL                                                     | 1000                          | JALS                  | DENINUS                               |           | PUIAL     |          |  |  |
| 01                                                                   |                                                                                                                         |               |                                                           | Q1                            |                       |                                       |           | -         |          |  |  |
| 15                                                                   |                                                                                                                         |               |                                                           | Q2                            |                       |                                       |           | -         |          |  |  |
| 3                                                                    |                                                                                                                         |               |                                                           | Q3                            |                       |                                       |           | -         |          |  |  |
| 4                                                                    |                                                                                                                         |               |                                                           | Q4.                           |                       | _                                     |           | -         |          |  |  |
|                                                                      | Onspires, Team Managers, o<br>BESHAMOUR                                                                                 |               | or conty)                                                 | INCIDENT                      |                       | fenegers Coaches Leegu<br>INJURY VENE |           |           |          |  |  |
|                                                                      |                                                                                                                         | Ym            | (1A                                                       | -                             |                       |                                       | -         |           |          |  |  |
|                                                                      |                                                                                                                         | 1/            | Mont                                                      | -                             |                       |                                       |           |           | Stored   |  |  |
|                                                                      |                                                                                                                         | 11            |                                                           |                               |                       | F 1 3 5 5 5 5                         |           |           |          |  |  |
| 16 40                                                                |                                                                                                                         | In this state | AS THE TOTAL                                              | 1500                          | No met                | H 45 1544                             | THE STATE | 112514    | 100      |  |  |