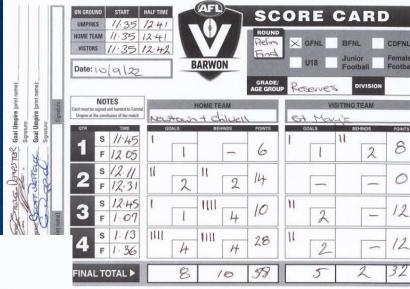

### Scorecards - All Grades \*

One from each goal umpire and one from each of the timekeepers.
 The timekeepers' scorecards MUST be signed and all times of entry and exit from the ground filled in correctly.

Match Day Paperwork – Seniors, Reserves, U18/U19

| TEAM A:  NO.  1 1 2 3 3 21 4 22 5 23 6 24 7 25 8 28 8 28 10 31 11 33 | 2022  Newtown & Chilw PLAYERS  Tavee sauni  Jaxon Bruhn Will Lord  Sam Allen  Darcy Troop  Alexander Dunn  Jack Webster |               | ey's Geelong Football Netball<br>GRADE  PLAYER SIGNATURES | PP 2                          | VIMW3 / WIB<br>GROUND | A3 10 Sep 2                           |           | 11:45 am  | PF ROUND |  |  |
|----------------------------------------------------------------------|-------------------------------------------------------------------------------------------------------------------------|---------------|-----------------------------------------------------------|-------------------------------|-----------------------|---------------------------------------|-----------|-----------|----------|--|--|
| NO. 1 1 2 3 3 21 4 22 5 23 6 24 7 25 8 28 9 29 10 31                 | SEASON Newtown & Chilw PLAYERS tavee sauni Jaxon Bruhn Will Lord Sarn Allen Darcy Troop Alexander Dunn                  |               | GRADE                                                     | pp                            |                       |                                       |           |           |          |  |  |
| NO. 1 1 1 2 3 3 21 4 22 5 23 6 24 7 25 8 28 9 29 10 31               | Newtown & Chilw<br>PLAYERS<br>taves sauni<br>Jaxon Bruhn<br>Will Lord<br>Sarn Allen<br>Darcy Troop<br>Alexander Dunn    | reli Reserves |                                                           |                               |                       |                                       |           |           |          |  |  |
| NO. 1 1 1 2 3 3 21 4 22 5 23 6 24 7 25 8 28 9 29 10 31               | PLAYERS<br>tavae sauni<br>Jaxon Bruhn<br>Will Lord<br>Sam Allen<br>Darcy Troop<br>Alexander Dunn                        | reli Reserves | PLAYER SIGNATURES                                         |                               |                       |                                       |           | 10-12     |          |  |  |
| 1 1<br>2 3<br>3 21<br>4 22<br>5 23<br>6 24<br>7 25<br>8 28<br>9 29   | tavee sauni<br>Jaxon Bruhn<br>Will Lord<br>Sarn Allen<br>Darcy Troop<br>Alexander Dunn                                  |               | PLATER SIGNATURES                                         |                               | GOALS                 | Torunar                               | Toron (   | 2002 0400 | T        |  |  |
| 2 3<br>3 21<br>4 22<br>5 23<br>6 24<br>7 25<br>8 28<br>9 29<br>10 31 | Jaxon Bruhn<br>Will Lord<br>Sarn Allen<br>Darcy Troop<br>Alexander Dunn                                                 |               |                                                           |                               | GOALS                 | BEHINDS                               | BEST      | YEL CARD  | RED CARE |  |  |
| 3 21<br>4 22<br>5 23<br>6 24<br>7 25<br>8 28<br>9 29<br>10 31        | Will Lord<br>Sam Allen<br>Darcy Treep<br>Alexander Dunn                                                                 |               |                                                           | 1                             | -                     | _                                     |           |           | -        |  |  |
| 4 22<br>5 23<br>6 24<br>7 25<br>8 28<br>9 29<br>10 31                | Sam Allen<br>Darcy Troop<br>Alexander Dunn                                                                              |               |                                                           | _                             | 1                     |                                       | -         |           |          |  |  |
| 5 23<br>6 24<br>7 25<br>8 28<br>9 29<br>0 31                         | Darcy Troop<br>Alexander Dunn                                                                                           |               |                                                           | 1                             |                       | _                                     | -         |           |          |  |  |
| 6 24<br>7 25<br>8 28<br>9 29<br>10 31                                | Alexander Dunn                                                                                                          |               |                                                           | 5                             |                       | 1                                     | -         |           |          |  |  |
| 7 25<br>8 28<br>9 29<br>10 31                                        |                                                                                                                         |               |                                                           | -1                            |                       | 6                                     | -         |           |          |  |  |
| 8 28<br>9 29<br>10 31                                                |                                                                                                                         |               |                                                           | 1                             |                       | -                                     | -         |           |          |  |  |
| 9 29<br>10 31                                                        |                                                                                                                         |               |                                                           |                               |                       |                                       | -         |           |          |  |  |
| 10 31                                                                | Rory Diamond                                                                                                            |               |                                                           | 1                             | -                     | _                                     | -         |           |          |  |  |
|                                                                      | Sam Nichols                                                                                                             |               |                                                           | 1                             | 1                     | _                                     | -         |           |          |  |  |
|                                                                      | Harrison Orr                                                                                                            |               | _                                                         | -1                            | -                     |                                       | -         |           |          |  |  |
|                                                                      | Rilay Orr                                                                                                               |               |                                                           | 1                             | <u>~</u>              | - 1                                   | -         |           |          |  |  |
| 2 40                                                                 | Dillon Hall                                                                                                             |               |                                                           | 1                             |                       | 4                                     | -         |           |          |  |  |
| 8 44                                                                 | Connor Fopiani                                                                                                          |               |                                                           | 2                             |                       | - 3                                   | -         |           |          |  |  |
| 48                                                                   | Alex Pocock                                                                                                             |               |                                                           | 3                             |                       | -                                     | -         |           | -        |  |  |
| 5 50                                                                 | Lachlan Dunell                                                                                                          |               |                                                           | -                             |                       | ~                                     | -         |           |          |  |  |
| 8 52                                                                 | Jack Dunstan                                                                                                            |               |                                                           | 1                             |                       |                                       |           |           |          |  |  |
| 7 57                                                                 | Rhys Devlin                                                                                                             |               |                                                           | 1                             | 2                     |                                       |           |           |          |  |  |
| 8 59                                                                 | Finn Laffy                                                                                                              |               |                                                           | 1                             |                       |                                       |           |           |          |  |  |
| 9 62                                                                 | Alex Souflas                                                                                                            |               |                                                           | 1                             |                       | _                                     |           |           |          |  |  |
| 0 72                                                                 | Jack Sampi                                                                                                              |               |                                                           | -3                            |                       | _                                     | -         |           |          |  |  |
| 73                                                                   | John Turvey                                                                                                             |               |                                                           | 0                             |                       |                                       | -         |           |          |  |  |
| 75                                                                   | Kadayn Pogue                                                                                                            |               |                                                           |                               |                       | _                                     | -         |           |          |  |  |
| 78                                                                   | Connor Hangan                                                                                                           |               |                                                           | _                             |                       | 5                                     | -         |           |          |  |  |
| 4                                                                    |                                                                                                                         |               |                                                           |                               |                       | _                                     | -         |           |          |  |  |
| 5                                                                    |                                                                                                                         |               |                                                           | _                             |                       | _                                     | -         |           |          |  |  |
| e G                                                                  |                                                                                                                         |               |                                                           |                               |                       |                                       |           |           |          |  |  |
| 27                                                                   |                                                                                                                         |               |                                                           |                               |                       |                                       | _         |           |          |  |  |
| 8                                                                    |                                                                                                                         |               |                                                           |                               |                       |                                       |           |           |          |  |  |
| 9                                                                    |                                                                                                                         |               |                                                           |                               |                       | _                                     | _         |           |          |  |  |
| 30                                                                   |                                                                                                                         |               |                                                           |                               |                       |                                       | -         |           |          |  |  |
| -                                                                    |                                                                                                                         |               |                                                           | 25                            |                       |                                       |           |           |          |  |  |
| солсні Ра                                                            | trick Carroll                                                                                                           |               |                                                           | TRAINER                       | 2: Emma Cas           | tle                                   |           |           |          |  |  |
|                                                                      | : Daniel Salter                                                                                                         |               |                                                           | MEDICAL                       | /water to Caitli      | in Feldtmann                          |           |           |          |  |  |
| ASST. COAC                                                           | : Warren Bennett                                                                                                        |               |                                                           | MEDICAL/WATER 2:              |                       |                                       |           |           |          |  |  |
| ASST, COACH:                                                         |                                                                                                                         |               |                                                           | MEDICAL/WATER 3:              |                       |                                       |           |           |          |  |  |
| TEAM MNGR                                                            | Greg Thompson                                                                                                           |               |                                                           | MEDICAL                       | /WATER 4:             |                                       |           |           |          |  |  |
| STEWARD:                                                             | Greg Thompson                                                                                                           |               |                                                           | _                             | 0.0                   |                                       |           |           |          |  |  |
| RUNNER: R                                                            | eagan Carroll                                                                                                           |               |                                                           | FIELD UN                      | (PIRE:                |                                       |           |           |          |  |  |
| RUNNER:                                                              |                                                                                                                         |               |                                                           | GOAL UMPIRE:                  |                       |                                       |           |           |          |  |  |
|                                                                      | II Paatsch                                                                                                              |               |                                                           | GOAL UMPIRE:                  |                       |                                       |           |           |          |  |  |
| DOCTOR:                                                              |                                                                                                                         |               |                                                           | BOUNDARY UMPIRE:              |                       |                                       |           |           |          |  |  |
| TRAINER 1:                                                           | Kevin McBain                                                                                                            |               |                                                           | UMPIRE ESCORT: Geoff Mc Mahon |                       |                                       |           |           |          |  |  |
|                                                                      |                                                                                                                         |               |                                                           |                               |                       |                                       |           |           |          |  |  |
|                                                                      | lewtown & Chilwe                                                                                                        | BEHINDS       | TOTAL                                                     |                               | St Mary's R           | BEHINDS                               |           | TOTAL     |          |  |  |
| GOAL                                                                 | S                                                                                                                       | BEHINDS       | IUIAL                                                     | 1000                          | JALS                  | DENINUS                               |           | PUIAL     |          |  |  |
| 01                                                                   |                                                                                                                         |               |                                                           | Q1                            |                       |                                       |           | -         |          |  |  |
| 15                                                                   |                                                                                                                         |               |                                                           | Q2                            |                       |                                       |           | -         |          |  |  |
| 3                                                                    |                                                                                                                         |               |                                                           | Q3                            |                       |                                       |           | -         |          |  |  |
| 4                                                                    |                                                                                                                         |               |                                                           | Q4.                           |                       | _                                     |           | -         |          |  |  |
|                                                                      | Onspires, Team Managers, o<br>BESHAMOUR                                                                                 |               | or conty)                                                 | INCIDENT                      |                       | fenegers Coaches Leegu<br>INJURY VENE |           |           |          |  |  |
|                                                                      |                                                                                                                         | Ym            | (1A                                                       | -                             |                       |                                       | -         |           |          |  |  |
|                                                                      |                                                                                                                         | 1/            | Mont                                                      | -                             |                       |                                       |           |           | Stored   |  |  |
|                                                                      |                                                                                                                         | 11            |                                                           |                               |                       | F 1 3 5 5 5 5                         |           |           |          |  |  |
| 16 40                                                                |                                                                                                                         | In this state | AS THE TOTAL                                              | 1500                          | No met                | H 45 1544                             | THE STATE | 112514    | 100      |  |  |