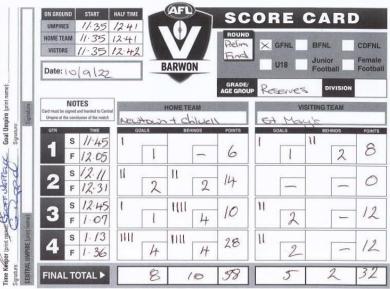

### Scorecards - All Grades \*

One from each goal umpire and one from each of the timekeepers.
 The timekeepers' scorecards MUST be signed and all times of entry and exit from the ground filled in correctly.

Match Day Paperwork – Seniors, Reserves, U18/U19

| TEAM A:  NO.  1 1 2 3 3 21 4 22 5 23 6 24 7 25 8 28 8 28 10 31 11 33 | 2022  Newtown & Chilw PLAYERS  Tavee sauni  Jaxon Bruhn Will Lord  Sam Allen  Darcy Troop  Alexander Dunn  Jack Webster |               | ey's Geelong Football Netball<br>GRADE  PLAYER SIGNATURES | PP 2                          | VIMW3 / WIB<br>GROUND | A3 10 Sep 2                           |           | 11:45 am  | PF ROUND |  |  |
|----------------------------------------------------------------------|-------------------------------------------------------------------------------------------------------------------------|---------------|-----------------------------------------------------------|-------------------------------|-----------------------|---------------------------------------|-----------|-----------|----------|--|--|
| NO. 1 1 2 3 3 21 4 22 5 23 6 24 7 25 8 28 9 29 10 31                 | SEASON Newtown & Chilw PLAYERS tavee sauni Jaxon Bruhn Will Lord Sarn Allen Darcy Troop Alexander Dunn                  |               | GRADE                                                     | pp                            |                       |                                       |           |           |          |  |  |
| NO. 1 1 1 2 3 3 21 4 22 5 23 6 24 7 25 8 28 9 29 10 31               | Newtown & Chilw<br>PLAYERS<br>taves sauni<br>Jaxon Bruhn<br>Will Lord<br>Sarn Allen<br>Darcy Troop<br>Alexander Dunn    | reli Reserves |                                                           |                               |                       |                                       |           |           |          |  |  |
| NO. 1 1 1 2 3 3 21 4 22 5 23 6 24 7 25 8 28 9 29 10 31               | PLAYERS<br>tavae sauni<br>Jaxon Bruhn<br>Will Lord<br>Sam Allen<br>Darcy Troop<br>Alexander Dunn                        | reli Reserves | PLAYER SIGNATURES                                         |                               |                       |                                       |           | 10-12     |          |  |  |
| 1 1<br>2 3<br>3 21<br>4 22<br>5 23<br>6 24<br>7 25<br>8 28<br>9 29   | tavee sauni<br>Jaxon Bruhn<br>Will Lord<br>Sarn Allen<br>Darcy Troop<br>Alexander Dunn                                  |               | PLATER SIGNATURES                                         |                               | GOALS                 | Torunar                               | Toron (   | 2002 0400 | T        |  |  |
| 2 3<br>3 21<br>4 22<br>5 23<br>6 24<br>7 25<br>8 28<br>9 29<br>10 31 | Jaxon Bruhn<br>Will Lord<br>Sarn Allen<br>Darcy Troop<br>Alexander Dunn                                                 |               |                                                           |                               | GOALS                 | BEHINDS                               | BEST      | YEL CARD  | RED CARE |  |  |
| 3 21<br>4 22<br>5 23<br>6 24<br>7 25<br>8 28<br>9 29<br>10 31        | Will Lord<br>Sam Allen<br>Darcy Treep<br>Alexander Dunn                                                                 |               |                                                           | 1                             | -                     | _                                     |           |           | -        |  |  |
| 4 22<br>5 23<br>6 24<br>7 25<br>8 28<br>9 29<br>10 31                | Sam Allen<br>Darcy Troop<br>Alexander Dunn                                                                              |               |                                                           | _                             | 1                     |                                       | -         |           |          |  |  |
| 5 23<br>6 24<br>7 25<br>8 28<br>9 29<br>0 31                         | Darcy Troop<br>Alexander Dunn                                                                                           |               |                                                           | 1                             |                       | _                                     | -         |           |          |  |  |
| 6 24<br>7 25<br>8 28<br>9 29<br>10 31                                | Alexander Dunn                                                                                                          |               |                                                           | 5                             |                       | 1                                     | -         |           |          |  |  |
| 7 25<br>8 28<br>9 29<br>10 31                                        |                                                                                                                         |               |                                                           | -1                            |                       | 6                                     | -         |           |          |  |  |
| 8 28<br>9 29<br>10 31                                                |                                                                                                                         |               |                                                           | 1                             |                       | -                                     | -         |           |          |  |  |
| 9 29<br>10 31                                                        |                                                                                                                         |               |                                                           |                               |                       |                                       | -         |           |          |  |  |
| 10 31                                                                | Rory Diamond                                                                                                            |               |                                                           | 1                             | -                     | _                                     | -         |           |          |  |  |
|                                                                      | Sam Nichols                                                                                                             |               |                                                           | 1                             | 1                     | _                                     | -         |           |          |  |  |
|                                                                      | Harrison Orr                                                                                                            |               | _                                                         | -1                            | -                     |                                       | -         |           |          |  |  |
|                                                                      | Rilay Orr                                                                                                               |               |                                                           | 1                             | <u>~</u>              | - 1                                   | -         |           |          |  |  |
| 2 40                                                                 | Dillon Hall                                                                                                             |               |                                                           | 1                             |                       | 4                                     | -         |           |          |  |  |
| 8 44                                                                 | Connor Fopiani                                                                                                          |               |                                                           | 2                             |                       | - 3                                   | -         |           |          |  |  |
| 48                                                                   | Alex Pocock                                                                                                             |               |                                                           | 3                             |                       | -                                     | -         |           | -        |  |  |
| 5 50                                                                 | Lachlan Dunell                                                                                                          |               |                                                           | -                             |                       | ~                                     | -         |           |          |  |  |
| 8 52                                                                 | Jack Dunstan                                                                                                            |               |                                                           | 1                             |                       |                                       |           |           |          |  |  |
| 7 57                                                                 | Rhys Devlin                                                                                                             |               |                                                           | 1                             | 2                     |                                       |           |           |          |  |  |
| 8 59                                                                 | Finn Laffy                                                                                                              |               |                                                           | 1                             |                       |                                       |           |           |          |  |  |
| 9 62                                                                 | Alex Souflas                                                                                                            |               |                                                           | 1                             |                       | _                                     |           |           |          |  |  |
| 0 72                                                                 | Jack Sampi                                                                                                              |               |                                                           | -3                            |                       | _                                     | -         |           |          |  |  |
| 73                                                                   | John Turvey                                                                                                             |               |                                                           | 0                             |                       |                                       | -         |           |          |  |  |
| 75                                                                   | Kadayn Pogue                                                                                                            |               |                                                           |                               |                       | _                                     | -         |           |          |  |  |
| 78                                                                   | Connor Hangan                                                                                                           |               |                                                           | _                             |                       | 5                                     | -         |           |          |  |  |
| 4                                                                    |                                                                                                                         |               |                                                           |                               |                       | _                                     | -         |           |          |  |  |
| 5                                                                    |                                                                                                                         |               |                                                           | _                             |                       | _                                     | -         |           |          |  |  |
| e G                                                                  |                                                                                                                         |               |                                                           |                               |                       |                                       |           |           |          |  |  |
| 27                                                                   |                                                                                                                         |               |                                                           |                               |                       |                                       | _         |           |          |  |  |
| 8                                                                    |                                                                                                                         |               |                                                           |                               |                       |                                       |           |           |          |  |  |
| 9                                                                    |                                                                                                                         |               |                                                           |                               |                       | _                                     | _         |           |          |  |  |
| 30                                                                   |                                                                                                                         |               |                                                           |                               |                       |                                       | -         |           |          |  |  |
| -                                                                    |                                                                                                                         |               |                                                           | 25                            |                       |                                       |           |           |          |  |  |
| солсні Ра                                                            | trick Carroll                                                                                                           |               |                                                           | TRAINER                       | 2: Emma Cas           | tle                                   |           |           |          |  |  |
|                                                                      | : Daniel Salter                                                                                                         |               |                                                           | MEDICAL                       | /water to Caitli      | in Feldtmann                          |           |           |          |  |  |
| ASST. COAC                                                           | : Warren Bennett                                                                                                        |               |                                                           | MEDICAL/WATER 2:              |                       |                                       |           |           |          |  |  |
| ASST, COACH:                                                         |                                                                                                                         |               |                                                           | MEDICAL/WATER 3:              |                       |                                       |           |           |          |  |  |
| TEAM MNGR                                                            | Greg Thompson                                                                                                           |               |                                                           | MEDICAL                       | /WATER 4:             |                                       |           |           |          |  |  |
| STEWARD:                                                             | Greg Thompson                                                                                                           |               |                                                           | _                             | 0.0                   |                                       |           |           |          |  |  |
| RUNNER: R                                                            | eagan Carroll                                                                                                           |               |                                                           | FIELD UN                      | (PIRE:                |                                       |           |           |          |  |  |
| RUNNER:                                                              |                                                                                                                         |               |                                                           | GOAL UMPIRE:                  |                       |                                       |           |           |          |  |  |
|                                                                      | II Paatsch                                                                                                              |               |                                                           | GOAL UMPIRE:                  |                       |                                       |           |           |          |  |  |
| DOCTOR:                                                              |                                                                                                                         |               |                                                           | BOUNDARY UMPIRE:              |                       |                                       |           |           |          |  |  |
| TRAINER 1:                                                           | Kevin McBain                                                                                                            |               |                                                           | UMPIRE ESCORT: Geoff Mc Mahon |                       |                                       |           |           |          |  |  |
|                                                                      |                                                                                                                         |               |                                                           |                               |                       |                                       |           |           |          |  |  |
|                                                                      | lewtown & Chilwe                                                                                                        | BEHINDS       | TOTAL                                                     |                               | St Mary's R           | BEHINDS                               |           | TOTAL     |          |  |  |
| GOAL                                                                 | S                                                                                                                       | BEHINDS       | IUIAL                                                     | 1000                          | JALS                  | DENINUS                               |           | PUIAL     |          |  |  |
| 01                                                                   |                                                                                                                         |               |                                                           | Q1                            |                       |                                       |           | -         |          |  |  |
| 15                                                                   |                                                                                                                         |               |                                                           | Q2                            |                       |                                       |           | -         |          |  |  |
| 3                                                                    |                                                                                                                         |               |                                                           | Q3                            |                       |                                       |           | -         |          |  |  |
| 4                                                                    |                                                                                                                         |               |                                                           | Q4.                           |                       | _                                     |           | -         |          |  |  |
|                                                                      | Onspires, Team Managers, o<br>BESHAMOUR                                                                                 |               | or conty)                                                 | INCIDENT                      |                       | fenegers Coaches Leegu<br>INJURY VENE |           |           |          |  |  |
|                                                                      |                                                                                                                         | Ym            | (1A                                                       | -                             |                       |                                       | -         |           |          |  |  |
|                                                                      |                                                                                                                         | 1/            | Mont                                                      | -                             |                       |                                       |           |           | Stored   |  |  |
|                                                                      |                                                                                                                         | 11            |                                                           |                               |                       | F 1 3 5 5 5 5                         |           |           |          |  |  |
| 16 40                                                                |                                                                                                                         | In this state | AS THE TOTAL                                              | 1500                          | No met                | H 45 1544                             | THE STATE | 112514    | 100      |  |  |